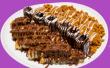

#### **CREPPUCINI**

This decadent delight consists of two freshly cooked crepes, split into thin strips, stacked high, then coated with your choice of sauce.

10.50