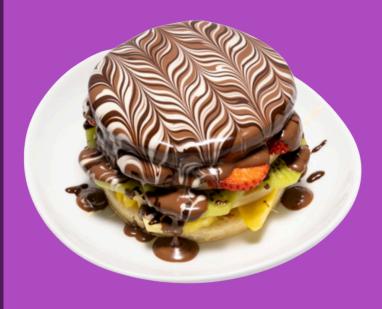

#### **SAMPLER**

A great way to sample many of our delicacies Crepes, waffles, and mini pancakes can be covered with your choice of sauce. 14.50

#### **CREPPUCINI**

This decadent delight consists of two freshly cooked crepes, split into thin strips, stacked high, then coated with your choice of sauce.

10.50